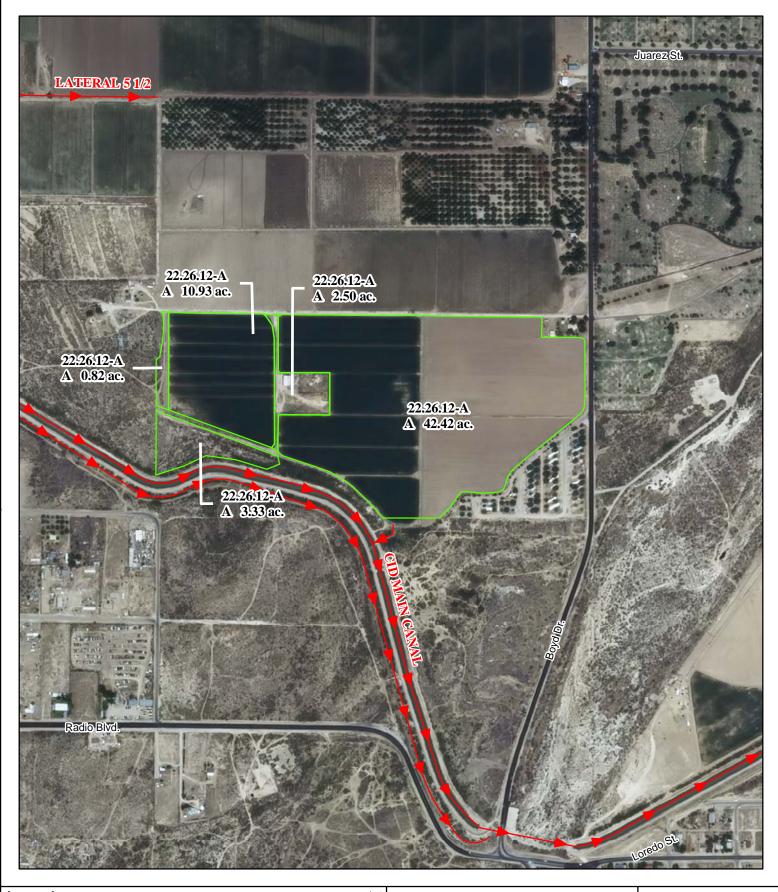

## f. Location and Amount of Irrigated Acreage:

Section 12, Township 22S, Range 26E, N.M.P.M.

Pt. SE<sup>1</sup>/<sub>4</sub> 60.00 acres

Total: 60.00 acres

As shown on the attached revised Hydrographic Survey Map for Subfile No. 22.26.12-A, and the CID Section Hydrographic Survey Map Sheet No. 25 (1999-2011), included in Part F of this Appendix, representing the Court record as of the date of the filing of this Decree.

#### **Tract Boundaries**

Surface Water Only

Supplemental Groundwater

Reservoir / Pond

No Right

2009 Digital Orthophotography

Grid Interval = 1000

Scale 1 " = 600

# Pecos River Stream System Carlsbad Irrigation District

Hydrographic Survey
Township 22

Marvin G. Albright Subfile 22.26.12-A 4/18/2010

D.D.

PAE